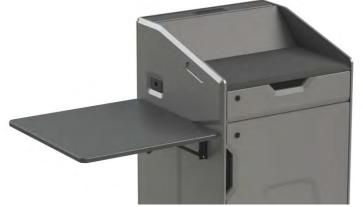

## **Standard Features**

- Available in Black thermowrap only.
- Steel folding supports with mounting hardware.
  Self-locking when open.

SH-FL-EX installed on LEX30 Lectern (Sold separately)