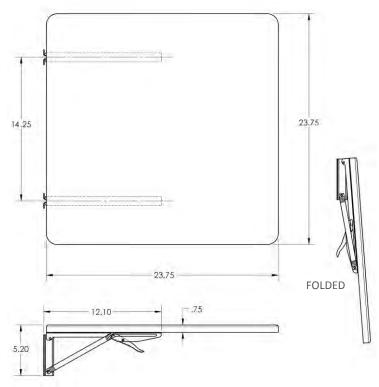

## **Specifications**

Model: SH-FL-EX Color: Black

**Dimensions:** 23.75" x 23.75"

The information contained in this drawing is the sole property of Audio Visual Furniture International. Any reproduction in part or as a whole without the written permission of Audio Visual Furniture International is prohibited. We can build or modify stock configurations to suit customer specifications. Please contact us to discuss how this service can help meet your needs. Some quantity restrictions may apply. Specification subject to change without notice. Computers, cameras, monitors, etc. are shown to illustrate product usage and are not included unless otherwise noted.