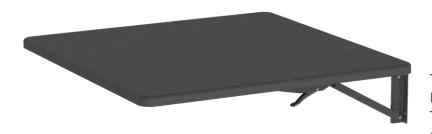

## SH-FL-EX Folding Side Shelf Kit

The **SH-FL-EX** Folding Side Shelf Kit can fit LEX30 & LEX31 Lecterns (on left side only). Thermowrap finish panel is large enough to accommodate document camera projectors or laptops.

## **Standard Features**

- Available in Black thermowrap only.
- Steel folding supports with mounting hardware.
  Self-locking when open.

SH-FL-EX installed on LEX30 Lectern (Sold separately)